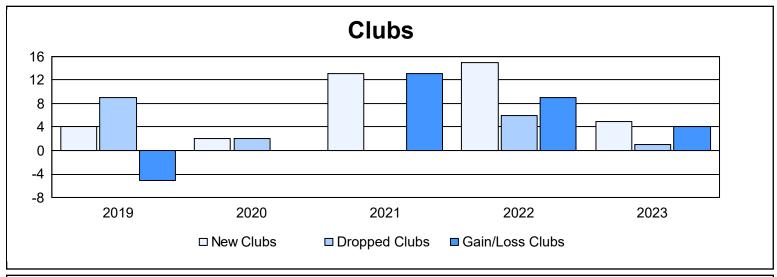

District 320 G As of June 2023 Cumulative

| Year      | New<br>Clubs | Dropped<br>Clubs | Gain/<br>Loss<br>Clubs | New<br>Members | Charter<br>Members | Reinstate<br>Members | Transfer<br>Members | Total<br>Member<br>Added | Total<br>Members<br>Dropped | Gain/<br>Loss<br>Members |
|-----------|--------------|------------------|------------------------|----------------|--------------------|----------------------|---------------------|--------------------------|-----------------------------|--------------------------|
| 2018-2019 | 4            | 9                | -5                     | 196            | 118                | 20                   | 1                   | 335                      | 786                         | -451                     |
| 2019-2020 | 2            | 2                | 0                      | 194            | 64                 | 35                   | 27                  | 320                      | 572                         | -252                     |
| 2020-2021 | 13           | 0                | 13                     | 500            | 338                | 48                   | 4                   | 890                      | 482                         | 408                      |
| 2021-2022 | 15           | 6                | 9                      | 547            | 385                | 80                   | 7                   | 1,019                    | 606                         | 413                      |
| 2022-2023 | 5            | 1                | 4                      | 189            | 118                | 16                   | 4                   | 327                      | 436                         | -109                     |
| Average   | 8            | 4                | 4                      | 325            | 205                | 40                   | 9                   | 578                      | 576                         | 2                        |