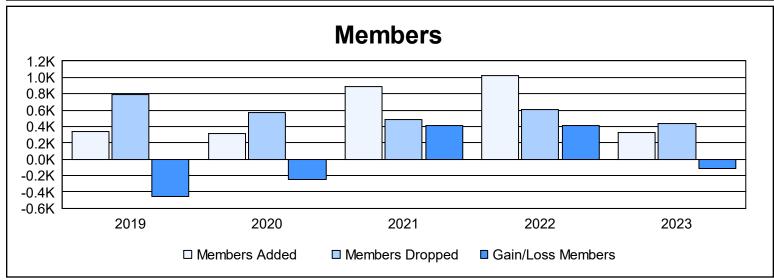

District 320 G As of June 2023 Cumulative

| Year      | New<br>Clubs | Dropped<br>Clubs | Gain/<br>Loss<br>Clubs | New<br>Members | Charter<br>Members | Reinstate<br>Members | Transfer<br>Members | Total<br>Member<br>Added | Total<br>Members<br>Dropped | Gain/<br>Loss<br>Members |
|-----------|--------------|------------------|------------------------|----------------|--------------------|----------------------|---------------------|--------------------------|-----------------------------|--------------------------|
| 2018-2019 | 4            | 9                | -5                     | 196            | 118                | 20                   | 1                   | 335                      | 786                         | -451                     |
| 2019-2020 | 2            | 2                | 0                      | 194            | 64                 | 35                   | 27                  | 320                      | 572                         | -252                     |
| 2020-2021 | 13           | 0                | 13                     | 500            | 338                | 48                   | 4                   | 890                      | 482                         | 408                      |
| 2021-2022 | 15           | 6                | 9                      | 547            | 385                | 80                   | 7                   | 1,019                    | 606                         | 413                      |
| 2022-2023 | 5            | 1                | 4                      | 189            | 118                | 16                   | 4                   | 327                      | 436                         | -109                     |
| Average   | 8            | 4                | 4                      | 325            | 205                | 40                   | 9                   | 578                      | 576                         | 2                        |